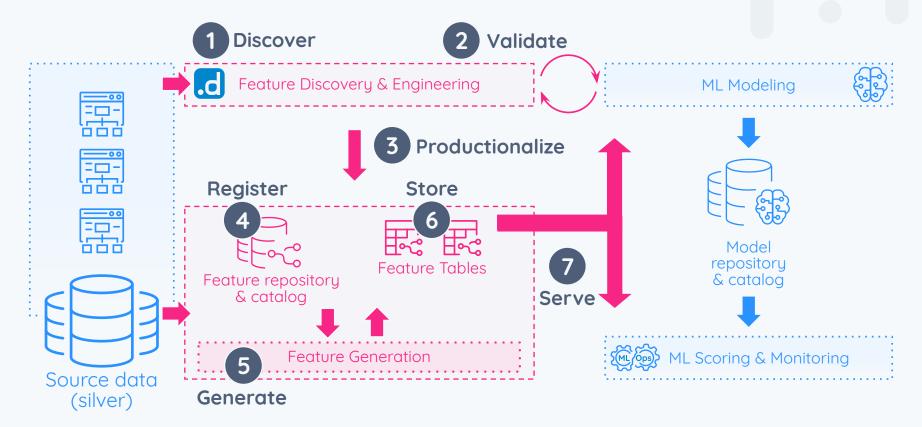

### Implementation Example: dotData FF on Databricks

Register features into Feature Store / Delta Live Table

Prepare Silver data and metadata

Run Feature Factory on Databricks

## Award-winning feature discovery platform

"dotData's exceptional feature engineering capabilities make it especially suitable for the most challenging use cases." Forrester

dotData Feature Discovery

Feature Factory + Store is A New Paradigm