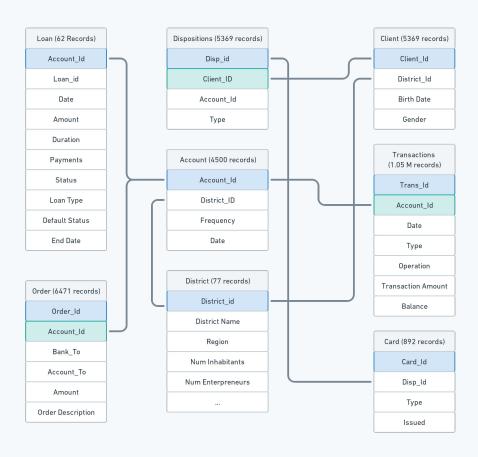

## Feature Discovery / Feature Engineering

- Czech Bank loan data
- Predict client loan defaults
- 8 tables, different cardinalities
- Timestamped-transactions

## Feature Discovery / Feature Engineering