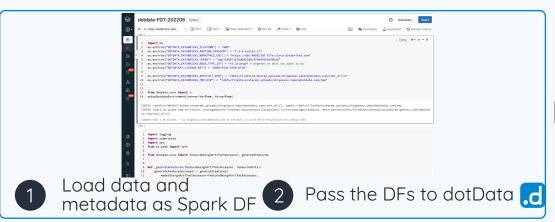

### Implementation Example: dotData FF on Databricks

Register features into Feature Store / Delta Live Table

Prepare Silver data and metadata

Run Feature Factory on Databricks