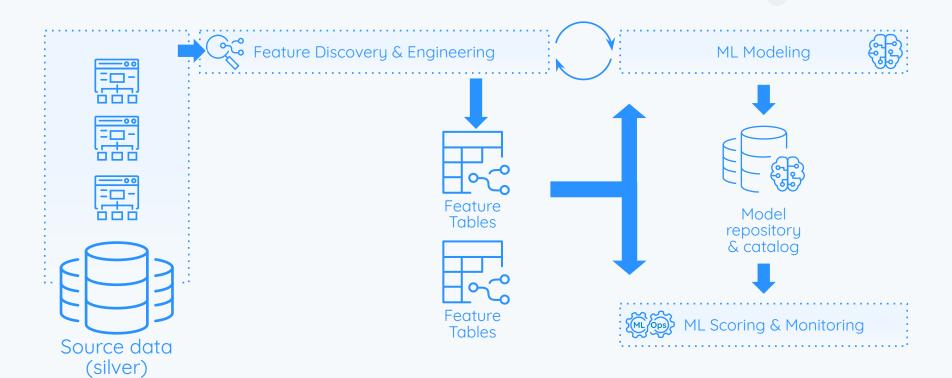

## Award-winning feature discovery platform

"dotData's exceptional feature engineering capabilities make it especially suitable for the most challenging use cases." Forrester

dotData Feature Discovery

Feature Factory + Store is A New Paradigm