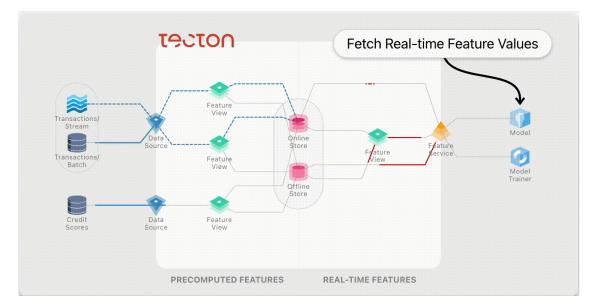

#### **Feature Platform at Varo**

Built on Tecton with the goal of democratizing feature creation